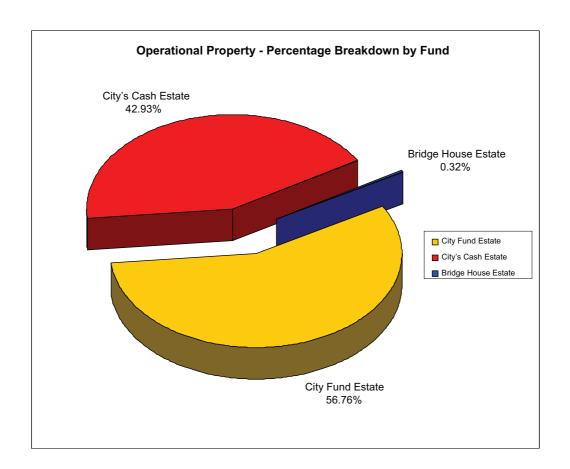

The City of London operational portfolio comprises 586,600sq.m. gross internal area of building stock, excluding land holdings. The portfolio is split into three funds:

| <b>FUND</b>         | GIA (Sq.M) | %      |
|---------------------|------------|--------|
| City Fund           | 332,900    | 56.76% |
| City's Cash         | 251,800    | 42.93% |
| Bridge House Estate | 1,900      | 0.32%  |

- 2. The City of London Operational portfolio comprises of some 586,391.90 sq.m. GIA,
- 3. The portfolio is split into three funds:

| <b>FUND</b>         | GIA (Sq.M) | %      |
|---------------------|------------|--------|
| City Fund           | 332,836.04 | 56.76% |
| City's Cash         | 251,738.04 | 42.93% |
| Bridge House Estate | 1,876.45   | 0.32%  |

# City of London Corporation Operational Property Portfolio Percentage Breakdown of GIA by Fund – April 2012

# City of London Corporation Operational Property Portfolio Breakdown of GIA by Fund – April 2012

| Fund                | GIA (sqm)  |
|---------------------|------------|
| City Fund Estate    | 332,836.04 |
| City's Cash Estate  | 251,738.04 |
| Bridge House Estate | 1,876.45   |
| Total               | 586,391.90 |

#### NOTE

For the purposes of this exercise the Central Criminal Court has been categorised as a City Fund property and Guildhall West Wing has been categorised as a City's Cash property.