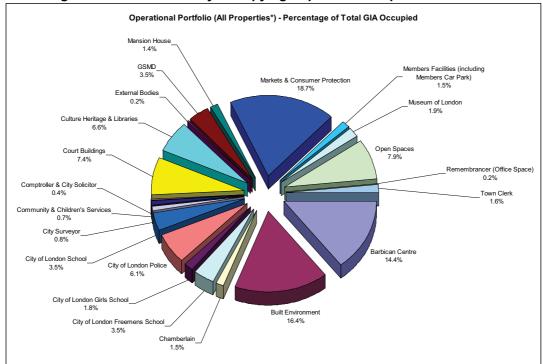

### City of London Corporation Operational Property Portfolio Percentage Breakdown of GIA by Occupying Department – April 2012

Graph shows the percentage breakdown by departmental occupation of the total Gross Internal Area of the City of London Corporation operational property portfolio as at April 2012.

#### NOTE:

\*For the purposes of this exercise the Barbican Estate (with the exception of the Barbican Estate Office at 3 Lauderdale Place) and the City of London Housing Revenue Account Estates (with the exception of the Golden Lane Leisure Complex & Community Education Centre), DCCS Residential Units at Spitalfields and City of London Almshouses at Ferndale Road have been excluded. 'Markets & Consumer Protection' category refers to administrative space occupied at Guildhall, Walbrook Wharf, various Port Health accommodation plus all buildings located at the 3 Wholesale Markets at Smithfield, Billingsgate and Spitalfields, (including space occupied by both CoL Markets staff and space let to market traders & other stakeholders).

'Court buildings' category refers to the Central Criminal Court, the City of London Mayor's Court and the City of London Magistrates

Guildhall Complex - Space dedicated to common parts, plant & services, staff facilities, function areas, mixed use and vacant areas at the Guildhall Complex have been apportioned, pro rata, to those departments occupying space in the complex based upon the percentage of their net internal floor area occupied there.

'External Bodies' category includes City UK, Clock Museum, Unions, Irish Society & Livery Clerks based at Guildhall Complex and

Trading Standards Institute, Association of Port Health Authorities and Coroners Offices at Walbrook Phase 2 Offices.

'Open Spaces' category refers to the buildings and structures occupied by Open Spaces Department only. All figures exclude land.

City of London Corporation Operational Property Portfolio
Schedule of Areas - Breakdown of GIA by Occupying Departments - April 2012

| Schedule of Areas - Breakdown of GIA by Occupying Departments – April 2012 |            |  |
|----------------------------------------------------------------------------|------------|--|
| Department                                                                 | GIA (sqm)  |  |
| Markets & Consumer Protection                                              | 107,928.16 |  |
| Built Environment                                                          | 94,629.94  |  |
| Barbican Centre                                                            | 83,059.78  |  |
| Open Spaces (buildings only excludes land)                                 | 45,388.62  |  |
| Court Buildings                                                            | 42,951.23  |  |
| Culture Heritage & Libraries                                               | 38,274.95  |  |
| City of London Police                                                      | 35,348.37  |  |
| City of London School                                                      | 20,480.17  |  |
| City of London Freemens School                                             | 20,073.36  |  |
| GSMD                                                                       | 20,072.07  |  |
| Museum of London                                                           | 11,220.33  |  |
| City of London Girls School                                                | 10,653.06  |  |
| Town Clerk                                                                 | 9,081.15   |  |
| Members Facilities (including Members Car Park)                            | 8,590.11   |  |
| Chamberlain                                                                | 8,522.47   |  |
| Mansion House                                                              | 8,235.78   |  |
| City Surveyor                                                              | 4,513.64   |  |
| Community & Children's Services                                            | 4,226.97   |  |
| Comptroller & City Solicitor                                               | 2,022.57   |  |
| External Bodies                                                            | 1,203.49   |  |
| Remembrancer (Office Space)                                                | 934.80     |  |

The three largest occupiers of the operational portfolio are the Wholesale Markets (18.7%), The Department of the Built Environment (16.4%), including Walbrook Wharf Offices and the Barbican Centre (14.4%).