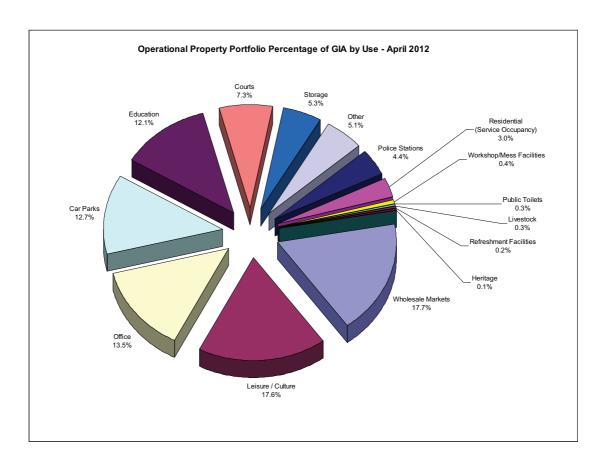

# City of London Corporation Operational Property Portfolio Percentage Breakdown of GIA by Use April 2012

Graph shows the percentage breakdown by use of the total Gross Internal Area of the City of London Corporation operational property portfolio as at April 2012.

#### NOTE:

For the purposes of this exercise the Barbican Estate (with the exception of the Barbican Estate Office at 3 Lauderdale Place) and the City of London Housing Revenue Account Estates (with the exception of the Golden Lane Leisure Complex & Community Education Centre), DCCS Residential Units at Spitalfields and City of London Almshouses at Ferndale Road have been excluded.

'Markets' category refers to administrative space occupied at Guildhall, Walbrook Wharf, various Port Health accommodation plus all buildings located at the 3 Wholesale Markets at Smithfield, Billingsgate and Spitalfields, (including space occupied by both CoL Markets staff and space let to market traders & other stakeholders).

'Court buildings' category refers to the Central Criminal Court, the City of London Mayor's Court and the City of London Magistrates Court

'Residential' category refers to service occupancy accommodation across all City of London open spaces, City of London Cemetery & Crematorium, City of London Freemen's School and City of London Police housing (including Bernard Morgan Section House). 'Livestock' category refers to buildings used to house livestock.

'Refreshment Facilities' category refers to cafeteria, refreshment stalls and kiosks etc. let to 3<sup>rd</sup> parties typically located on the open spaces and at the City of London Cemetery & Crematorium. Staff refreshment facilities in operational buildings have been classified along with the main use of the buildings in which they are located.

'Heritage' category refers to standalone historical structures and monuments. Historical structures located within operational buildings have been categorised along with the main use of the building in which they are located. For a full schedule of historical buildings please contact the Heritage team in the City Surveyor's Corporate Property Division.

A detailed schedule of buildings & structures included in each category is included at the rear of this report.

The following area schedule and graph show actual gross internal area totals for each category. All of the notes above apply to the schedule;

City of London Corporation Operational Property Portfolio Area Schedule - Breakdown of GIA by Use - April 2012

| Use                      | GIA        |     |
|--------------------------|------------|-----|
| Wholesale Markets        | 103,533.11 | sqm |
| Leisure / Culture        | 103,267.50 | sqm |
| Office                   | 79,199.07  | sqm |
| Car Parks                | 74,230.78  | sqm |
| Education                | 71,096.07  | sqm |
| Courts                   | 42,951.23  | sqm |
| Storage                  | 31,270.08  | sqm |
| Other                    | 29,626.18  | sqm |
| Police Stations          | 25,650.41  | sqm |
| Residential              | 17,353.05  | sqm |
| Workshop/Mess Facilities | 2,518.95   | sqm |
| Public Toilets           | 1,910.54   | sqm |
| Livestock                | 1,838.81   | sqm |
| Refreshment Facilities   | 1,255.62   | sqm |
| Heritage                 | 690.50     | sqm |
| Total                    | 586,391.90 | sqm |