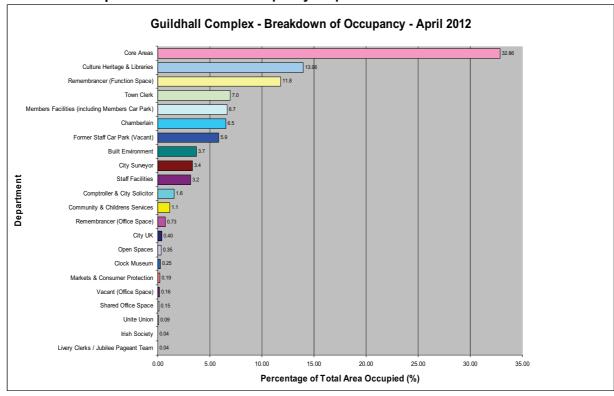

Guildhall Complex - Breakdown of Occupancy - April 2012

Graph shows the percentage occupied by individual departments / functions of the total Gross Internal Area of the Guildhall Complex.

#### NOTE

For the purposes of this exercise the **Guildhall Complex** comprises Guildhall North Wing & West Wing, Guildhall Yard East, 65 & 65a Basinghall Street, Irish Chambers, The Great Hall & Crypts, Dance Porch, Old Library & Livery Hall and the vacant underground former Staff Car Park. Departmental occupied areas quoted are Net Internal Areas and include primary circulation routes through individual departmental space.

'Core Areas' category includes common circulation space, stairs, lifts, toilets and space occupied by plant & services and the like. 'Libraries, Archives & Guildhall Art Gallery' category includes all Library, Art Gallery, Amphitheatre & associated storage space. 'Function Space' category includes the Great Hall & Crypts, Old Library, Print Room & Livery Hall, Functions Kitchens, Basinghall Suite & Art Gallery Cloakrooms.

\*\*Members Facilities' category includes members dining, refreshment areas, overnight accommodation and car parking space in Guildhall West Wing.

'Staff Facilities' category includes, the staff restaurant, fitness suite and changing facilities, dedicated on floor tea points and refreshment areas, breakout spaces & copier / printing facilities.

Guildhall Complex - Schedule of Areas - April 2012

| Guildhall Complex Occupancy - Apr 2012          | Area - (sqm) |
|-------------------------------------------------|--------------|
| Core Areas                                      | 18,082.91    |
| Culture Heritage & Libraries                    | 7,682.84     |
| Remembrancer (Function Space)                   | 6,484.52     |
| Town Clerk                                      | 3,842.95     |
| Members Facilities (including Members Car Park) | 3,673.68     |
| Chamberlain                                     | 3,604.02     |
| Former Staff Car Park (Vacant)                  | 3,223.27     |
| Built Environment                               | 2,049.58     |
| City Surveyor                                   | 1,845.65     |
| Staff Facilities                                | 1,738.16     |
| Comptroller & City Solicitor                    | 864.98       |
| Community & Children's Services                 | 624.44       |
| Remembrancer (Office Space)                     | 399.78       |
| City UK                                         | 218.33       |
| Open Spaces                                     | 194.24       |
| Clock Museum                                    | 136.25       |
| Markets & Consumer Protection                   | 106.27       |
| Vacant (Office Space)                           | 86.74        |
| Shared Office Space                             | 81.45        |
| Unite Union                                     | 48.73        |
| Irish Society                                   | 24.46        |
| Livery Clerks / Jubilee Pageant Team            | 23.05        |
| Total Room Areas                                | 55,036.30    |