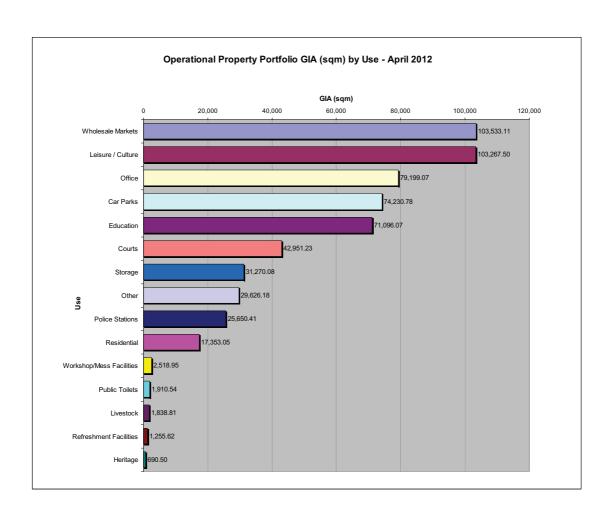

City of London Corporation Operational Property Portfolio Area Schedule - Breakdown of GIA by Use - April 2012

| Use                      | GIA        |     |
|--------------------------|------------|-----|
| Wholesale Markets        | 103,533.11 | sqm |
| Leisure / Culture        | 103,267.50 | sqm |
| Office                   | 79,199.07  | sqm |
| Car Parks                | 74,230.78  | sqm |
| Education                | 71,096.07  | sqm |
| Courts                   | 42,951.23  | sqm |
| Storage                  | 31,270.08  | sqm |
| Other                    | 29,626.18  | sqm |
| Police Stations          | 25,650.41  | sqm |
| Residential              | 17,353.05  | sqm |
| Workshop/Mess Facilities | 2,518.95   | sqm |
| Public Toilets           | 1,910.54   | sqm |
| Livestock                | 1,838.81   | sqm |
| Refreshment Facilities   | 1,255.62   | sqm |
| Heritage                 | 690.50     | sqm |
| Total                    | 586,391.90 | sqm |

City of London Corporation Operational Property Portfolio Breakdown of GIA by Use – April 2012